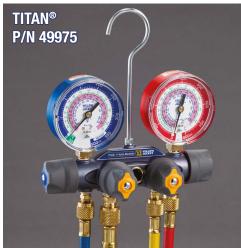

**Protective Gauge Boots** 

| P/N                                                                      | DESCRIPTION                                                                                                                                               |
|--------------------------------------------------------------------------|-----------------------------------------------------------------------------------------------------------------------------------------------------------|
| 42035                                                                    | Series 41 A2L Manifold Only, 3-1/8" (80mm) Gauges, R-32/454B/410A PSI °F                                                                                  |
| 42036                                                                    | Series 41 A2L Manifold 3-1/8" (80mm) Gauges, PLUS II <sup>™</sup> 1/4" Hoses 60"<br>3-Pak RYB, R-32/454B/410A PSI °F                                      |
| 49974                                                                    | TITAN <sup>®</sup> A2L 4-Valve Manifold Only, 3-1/8" (80mm) Gauges,<br>R-32/454B/410A PSI °F                                                              |
| 49975                                                                    | TITAN <sup>®</sup> A2L 4-Valve Manifold 3-1/8" (80mm) Gauges, PLUS II <sup>™</sup> 1/4" Hoses 60"<br>3-Pak RYB, Compact Ball Valve, R-32/454B/410A PSI °F |
| 46014                                                                    | BRUTE II® A2L Manifold Only, 3-1/8" (80mm) Gauges, R-32/454B/410A PSI °F                                                                                  |
| 46015                                                                    | BRUTE II <sup>®</sup> A2L Manifold 3-1/8" (80mm) Gauges, PLUS II <sup>™</sup> 1/4" Hoses 60"<br>3-Pak RYB, Compact Ball Valve, R-32/454B/410A PSI °F      |
| REPLACEMENT PARTS                                                        |                                                                                                                                                           |
| 49117                                                                    | A2L Manifold Gauge - RED, 3-1/8" (80mm), R-32/454B/410A PSI °F                                                                                            |
| 49217*                                                                   | Certified 49117 A2L Manifold Gauge - RED, 3-1/8" (80mm),<br>R-32/454B/410A PSI °F                                                                         |
| 49118                                                                    | A2L Manifold Gauge - BLUE, 3-1/8" (80mm), R-32/454B/410A PSI °F                                                                                           |
| 49218*                                                                   | Certified 49118 A2L Manifold Gauge - BLUE, 3-1/8" (80mm),<br>R-32/454B/410A PSI °F                                                                        |
| 49100                                                                    | 3 1/8" (80mm) Replacement Crystal                                                                                                                         |
| OPTIONAL ACCESSORIES (Protective Boots Included with BRUTE II® Manifold) |                                                                                                                                                           |
| 49095                                                                    | ManCover <sup>™</sup> for Manifold Protection                                                                                                             |
| 49190                                                                    | 3 1/8" Set of Protective Gauge Boots (1 Red; 1 Blue)                                                                                                      |
| 49191                                                                    | 3 1/8" Protective Gauge Boot - RED                                                                                                                        |
| 49192                                                                    | 3 1/8" Protective Gauge Boot - BLUE                                                                                                                       |