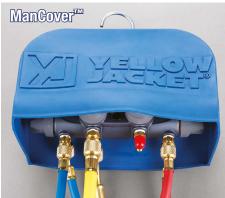

**Protective Gauge Boots** 

| P/N                                                                      | DESCRIPTION                                                                                                                                               |
|--------------------------------------------------------------------------|-----------------------------------------------------------------------------------------------------------------------------------------------------------|
| 42035                                                                    | Series 41 A2L Manifold Only, 3-1/8" (80mm) Gauges, R-32/454B/410A PSI °F                                                                                  |
| 42036                                                                    | Series 41 A2L Manifold 3-1/8" (80mm) Gauges, PLUS II <sup>™</sup> 1/4" Hoses 60"<br>3-Pak RYB, R-32/454B/410A PSI °F                                      |
| 49974                                                                    | TITAN <sup>®</sup> A2L 4-Valve Manifold Only, 3-1/8" (80mm) Gauges,<br>R-32/454B/410A PSI °F                                                              |
| 49975                                                                    | TITAN <sup>®</sup> A2L 4-Valve Manifold 3-1/8" (80mm) Gauges, PLUS II <sup>™</sup> 1/4" Hoses 60"<br>3-Pak RYB, Compact Ball Valve, R-32/454B/410A PSI °F |
| 46014                                                                    | BRUTE II® A2L Manifold Only, 3-1/8" (80mm) Gauges, R-32/454B/410A PSI °F                                                                                  |
| 46015                                                                    | BRUTE II <sup>®</sup> A2L Manifold 3-1/8" (80mm) Gauges, PLUS II <sup>™</sup> 1/4" Hoses 60"<br>3-Pak RYB, Compact Ball Valve, R-32/454B/410A PSI °F      |
| REPLACEMENT PARTS                                                        |                                                                                                                                                           |
| 49117                                                                    | A2L Manifold Gauge - RED, 3-1/8" (80mm), R-32/454B/410A PSI °F                                                                                            |
| 49217*                                                                   | Certified 49117 A2L Manifold Gauge - RED, 3-1/8" (80mm),<br>R-32/454B/410A PSI °F                                                                         |
| 49118                                                                    | A2L Manifold Gauge - BLUE, 3-1/8" (80mm), R-32/454B/410A PSI °F                                                                                           |
| 49218*                                                                   | Certified 49118 A2L Manifold Gauge - BLUE, 3-1/8" (80mm),<br>R-32/454B/410A PSI °F                                                                        |
| 49100                                                                    | 3 1/8" (80mm) Replacement Crystal                                                                                                                         |
| OPTIONAL ACCESSORIES (Protective Boots Included with BRUTE II® Manifold) |                                                                                                                                                           |
| 49095                                                                    | ManCover <sup>™</sup> for Manifold Protection                                                                                                             |
| 49190                                                                    | 3 1/8" Set of Protective Gauge Boots (1 Red; 1 Blue)                                                                                                      |
| 49191                                                                    | 3 1/8" Protective Gauge Boot - RED                                                                                                                        |
| 49192                                                                    | 3 1/8" Protective Gauge Boot - BLUE                                                                                                                       |