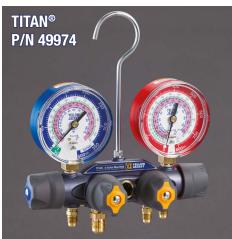

**Protective Gauge Boots** 

| P/N                                                                      | DESCRIPTION                                                                                                                                               |
|--------------------------------------------------------------------------|-----------------------------------------------------------------------------------------------------------------------------------------------------------|
| 42035                                                                    | Series 41 A2L Manifold Only, 3-1/8" (80mm) Gauges, R-32/454B/410A PSI °F                                                                                  |
| 42036                                                                    | Series 41 A2L Manifold 3-1/8" (80mm) Gauges, PLUS II <sup>™</sup> 1/4" Hoses 60"<br>3-Pak RYB, R-32/454B/410A PSI °F                                      |
| 49974                                                                    | TITAN <sup>®</sup> A2L 4-Valve Manifold Only, 3-1/8" (80mm) Gauges,<br>R-32/454B/410A PSI °F                                                              |
| 49975                                                                    | TITAN <sup>®</sup> A2L 4-Valve Manifold 3-1/8" (80mm) Gauges, PLUS II <sup>™</sup> 1/4" Hoses 60"<br>3-Pak RYB, Compact Ball Valve, R-32/454B/410A PSI °F |
| 46014                                                                    | BRUTE II® A2L Manifold Only, 3-1/8" (80mm) Gauges, R-32/454B/410A PSI °F                                                                                  |
| 46015                                                                    | BRUTE II <sup>®</sup> A2L Manifold 3-1/8" (80mm) Gauges, PLUS II <sup>™</sup> 1/4" Hoses 60"<br>3-Pak RYB, Compact Ball Valve, R-32/454B/410A PSI °F      |
| REPLACEMENT PARTS                                                        |                                                                                                                                                           |
| 49117                                                                    | A2L Manifold Gauge - RED, 3-1/8" (80mm), R-32/454B/410A PSI °F                                                                                            |
| 49217*                                                                   | Certified 49117 A2L Manifold Gauge - RED, 3-1/8" (80mm),<br>R-32/454B/410A PSI °F                                                                         |
| 49118                                                                    | A2L Manifold Gauge - BLUE, 3-1/8" (80mm), R-32/454B/410A PSI °F                                                                                           |
| 49218*                                                                   | Certified 49118 A2L Manifold Gauge - BLUE, 3-1/8" (80mm),<br>R-32/454B/410A PSI °F                                                                        |
| 49100                                                                    | 3 1/8" (80mm) Replacement Crystal                                                                                                                         |
| OPTIONAL ACCESSORIES (Protective Boots Included with BRUTE II® Manifold) |                                                                                                                                                           |
| 49095                                                                    | ManCover <sup>™</sup> for Manifold Protection                                                                                                             |
| 49190                                                                    | 3 1/8" Set of Protective Gauge Boots (1 Red; 1 Blue)                                                                                                      |
| 49191                                                                    | 3 1/8" Protective Gauge Boot - RED                                                                                                                        |
| 49192                                                                    | 3 1/8" Protective Gauge Boot - BLUE                                                                                                                       |