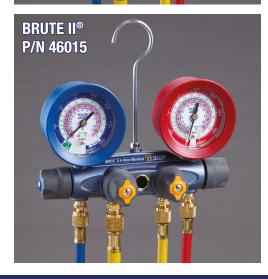

**Protective Gauge Boots** 

| P/N                                                                      | DESCRIPTION                                                                                                                                               |
|--------------------------------------------------------------------------|-----------------------------------------------------------------------------------------------------------------------------------------------------------|
| 42035                                                                    | Series 41 A2L Manifold Only, 3-1/8" (80mm) Gauges, R-32/454B/410A PSI °F                                                                                  |
| 42036                                                                    | Series 41 A2L Manifold 3-1/8" (80mm) Gauges, PLUS II <sup>™</sup> 1/4" Hoses 60"<br>3-Pak RYB, R-32/454B/410A PSI °F                                      |
| 49974                                                                    | TITAN <sup>®</sup> A2L 4-Valve Manifold Only, 3-1/8" (80mm) Gauges,<br>R-32/454B/410A PSI °F                                                              |
| 49975                                                                    | TITAN <sup>®</sup> A2L 4-Valve Manifold 3-1/8" (80mm) Gauges, PLUS II <sup>™</sup> 1/4" Hoses 60"<br>3-Pak RYB, Compact Ball Valve, R-32/454B/410A PSI °F |
| 46014                                                                    | BRUTE II® A2L Manifold Only, 3-1/8" (80mm) Gauges, R-32/454B/410A PSI °F                                                                                  |
| 46015                                                                    | BRUTE II <sup>®</sup> A2L Manifold 3-1/8" (80mm) Gauges, PLUS II <sup>™</sup> 1/4" Hoses 60"<br>3-Pak RYB, Compact Ball Valve, R-32/454B/410A PSI °F      |
| REPLACEMENT PARTS                                                        |                                                                                                                                                           |
| 49117                                                                    | A2L Manifold Gauge - RED, 3-1/8" (80mm), R-32/454B/410A PSI °F                                                                                            |
| 49217*                                                                   | Certified 49117 A2L Manifold Gauge - RED, 3-1/8" (80mm),<br>R-32/454B/410A PSI °F                                                                         |
| 49118                                                                    | A2L Manifold Gauge - BLUE, 3-1/8" (80mm), R-32/454B/410A PSI °F                                                                                           |
| 49218*                                                                   | Certified 49118 A2L Manifold Gauge - BLUE, 3-1/8" (80mm),<br>R-32/454B/410A PSI °F                                                                        |
| 49100                                                                    | 3 1/8" (80mm) Replacement Crystal                                                                                                                         |
| OPTIONAL ACCESSORIES (Protective Boots Included with BRUTE II® Manifold) |                                                                                                                                                           |
| 49095                                                                    | ManCover <sup>™</sup> for Manifold Protection                                                                                                             |
| 49190                                                                    | 3 1/8" Set of Protective Gauge Boots (1 Red; 1 Blue)                                                                                                      |
| 49191                                                                    | 3 1/8" Protective Gauge Boot - RED                                                                                                                        |
| 49192                                                                    | 3 1/8" Protective Gauge Boot - BLUE                                                                                                                       |