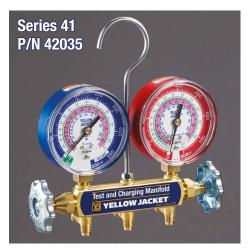

**Protective Gauge Boots** 

| P/N                                                                      | DESCRIPTION                                                                                                                                               |
|--------------------------------------------------------------------------|-----------------------------------------------------------------------------------------------------------------------------------------------------------|
| 42035                                                                    | Series 41 A2L Manifold Only, 3-1/8" (80mm) Gauges, R-32/454B/410A PSI °F                                                                                  |
| 42036                                                                    | Series 41 A2L Manifold 3-1/8" (80mm) Gauges, PLUS II <sup>™</sup> 1/4" Hoses 60"<br>3-Pak RYB, R-32/454B/410A PSI °F                                      |
| 49974                                                                    | TITAN <sup>®</sup> A2L 4-Valve Manifold Only, 3-1/8" (80mm) Gauges,<br>R-32/454B/410A PSI °F                                                              |
| 49975                                                                    | TITAN <sup>®</sup> A2L 4-Valve Manifold 3-1/8" (80mm) Gauges, PLUS II <sup>™</sup> 1/4" Hoses 60"<br>3-Pak RYB, Compact Ball Valve, R-32/454B/410A PSI °F |
| 46014                                                                    | BRUTE II® A2L Manifold Only, 3-1/8" (80mm) Gauges, R-32/454B/410A PSI °F                                                                                  |
| 46015                                                                    | BRUTE II <sup>®</sup> A2L Manifold 3-1/8" (80mm) Gauges, PLUS II <sup>™</sup> 1/4" Hoses 60"<br>3-Pak RYB, Compact Ball Valve, R-32/454B/410A PSI °F      |
| REPLACEMENT PARTS                                                        |                                                                                                                                                           |
| 49117                                                                    | A2L Manifold Gauge - RED, 3-1/8" (80mm), R-32/454B/410A PSI °F                                                                                            |
| 49217*                                                                   | Certified 49117 A2L Manifold Gauge - RED, 3-1/8" (80mm),<br>R-32/454B/410A PSI °F                                                                         |
| 49118                                                                    | A2L Manifold Gauge - BLUE, 3-1/8" (80mm), R-32/454B/410A PSI °F                                                                                           |
| 49218*                                                                   | Certified 49118 A2L Manifold Gauge - BLUE, 3-1/8" (80mm),<br>R-32/454B/410A PSI °F                                                                        |
| 49100                                                                    | 3 1/8" (80mm) Replacement Crystal                                                                                                                         |
| OPTIONAL ACCESSORIES (Protective Boots Included with BRUTE II® Manifold) |                                                                                                                                                           |
| 49095                                                                    | ManCover <sup>™</sup> for Manifold Protection                                                                                                             |
| 49190                                                                    | 3 1/8" Set of Protective Gauge Boots (1 Red; 1 Blue)                                                                                                      |
| 49191                                                                    | 3 1/8" Protective Gauge Boot - RED                                                                                                                        |
| 49192                                                                    | 3 1/8" Protective Gauge Boot - BLUE                                                                                                                       |