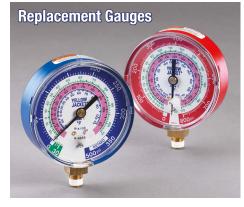

**Protective Gauge Boots** 

| P/N                                                                      | DESCRIPTION                                                                                                                                               |
|--------------------------------------------------------------------------|-----------------------------------------------------------------------------------------------------------------------------------------------------------|
| 42035                                                                    | Series 41 A2L Manifold Only, 3-1/8" (80mm) Gauges, R-32/454B/410A PSI °F                                                                                  |
| 42036                                                                    | Series 41 A2L Manifold 3-1/8" (80mm) Gauges, PLUS II <sup>™</sup> 1/4" Hoses 60"<br>3-Pak RYB, R-32/454B/410A PSI °F                                      |
| 49974                                                                    | TITAN <sup>®</sup> A2L 4-Valve Manifold Only, 3-1/8" (80mm) Gauges,<br>R-32/454B/410A PSI °F                                                              |
| 49975                                                                    | TITAN <sup>®</sup> A2L 4-Valve Manifold 3-1/8" (80mm) Gauges, PLUS II <sup>™</sup> 1/4" Hoses 60"<br>3-Pak RYB, Compact Ball Valve, R-32/454B/410A PSI °F |
| 46014                                                                    | BRUTE II® A2L Manifold Only, 3-1/8" (80mm) Gauges, R-32/454B/410A PSI °F                                                                                  |
| 46015                                                                    | BRUTE II <sup>®</sup> A2L Manifold 3-1/8" (80mm) Gauges, PLUS II <sup>™</sup> 1/4" Hoses 60"<br>3-Pak RYB, Compact Ball Valve, R-32/454B/410A PSI °F      |
| REPLACEMENT PARTS                                                        |                                                                                                                                                           |
| 49117                                                                    | A2L Manifold Gauge - RED, 3-1/8" (80mm), R-32/454B/410A PSI °F                                                                                            |
| 49217*                                                                   | Certified 49117 A2L Manifold Gauge - RED, 3-1/8" (80mm),<br>R-32/454B/410A PSI °F                                                                         |
| 49118                                                                    | A2L Manifold Gauge - BLUE, 3-1/8" (80mm), R-32/454B/410A PSI °F                                                                                           |
| 49218*                                                                   | Certified 49118 A2L Manifold Gauge - BLUE, 3-1/8" (80mm),<br>R-32/454B/410A PSI °F                                                                        |
| 49100                                                                    | 3 1/8" (80mm) Replacement Crystal                                                                                                                         |
| OPTIONAL ACCESSORIES (Protective Boots Included with BRUTE II® Manifold) |                                                                                                                                                           |
| 49095                                                                    | ManCover <sup>™</sup> for Manifold Protection                                                                                                             |
| 49190                                                                    | 3 1/8" Set of Protective Gauge Boots (1 Red; 1 Blue)                                                                                                      |
| 49191                                                                    | 3 1/8" Protective Gauge Boot - RED                                                                                                                        |
| 49192                                                                    | 3 1/8" Protective Gauge Boot - BLUE                                                                                                                       |