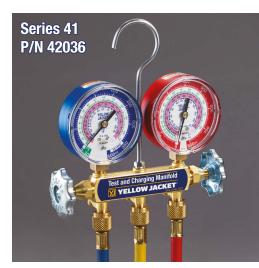

**Protective Gauge Boots** 

| P/N                                                                      | DESCRIPTION                                                                                                                                               |
|--------------------------------------------------------------------------|-----------------------------------------------------------------------------------------------------------------------------------------------------------|
| 42035                                                                    | Series 41 A2L Manifold Only, 3-1/8" (80mm) Gauges, R-32/454B/410A PSI °F                                                                                  |
| 42036                                                                    | Series 41 A2L Manifold 3-1/8" (80mm) Gauges, PLUS II <sup>™</sup> 1/4" Hoses 60"<br>3-Pak RYB, R-32/454B/410A PSI °F                                      |
| 49974                                                                    | TITAN <sup>®</sup> A2L 4-Valve Manifold Only, 3-1/8" (80mm) Gauges,<br>R-32/454B/410A PSI °F                                                              |
| 49975                                                                    | TITAN <sup>®</sup> A2L 4-Valve Manifold 3-1/8" (80mm) Gauges, PLUS II <sup>™</sup> 1/4" Hoses 60"<br>3-Pak RYB, Compact Ball Valve, R-32/454B/410A PSI °F |
| 46014                                                                    | BRUTE II® A2L Manifold Only, 3-1/8" (80mm) Gauges, R-32/454B/410A PSI °F                                                                                  |
| 46015                                                                    | BRUTE II <sup>®</sup> A2L Manifold 3-1/8" (80mm) Gauges, PLUS II <sup>™</sup> 1/4" Hoses 60"<br>3-Pak RYB, Compact Ball Valve, R-32/454B/410A PSI °F      |
| REPLACEMENT PARTS                                                        |                                                                                                                                                           |
| 49117                                                                    | A2L Manifold Gauge - RED, 3-1/8" (80mm), R-32/454B/410A PSI °F                                                                                            |
| 49217*                                                                   | Certified 49117 A2L Manifold Gauge - RED, 3-1/8" (80mm),<br>R-32/454B/410A PSI °F                                                                         |
| 49118                                                                    | A2L Manifold Gauge - BLUE, 3-1/8" (80mm), R-32/454B/410A PSI °F                                                                                           |
| 49218*                                                                   | Certified 49118 A2L Manifold Gauge - BLUE, 3-1/8" (80mm),<br>R-32/454B/410A PSI °F                                                                        |
| 49100                                                                    | 3 1/8" (80mm) Replacement Crystal                                                                                                                         |
| OPTIONAL ACCESSORIES (Protective Boots Included with BRUTE II® Manifold) |                                                                                                                                                           |
| 49095                                                                    | ManCover <sup>™</sup> for Manifold Protection                                                                                                             |
| 49190                                                                    | 3 1/8" Set of Protective Gauge Boots (1 Red; 1 Blue)                                                                                                      |
| 49191                                                                    | 3 1/8" Protective Gauge Boot - RED                                                                                                                        |
| 49192                                                                    | 3 1/8" Protective Gauge Boot - BLUE                                                                                                                       |