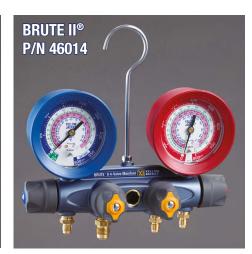

**Protective Gauge Boots** 

| P/N                                                                      | DESCRIPTION                                                                                                                                               |
|--------------------------------------------------------------------------|-----------------------------------------------------------------------------------------------------------------------------------------------------------|
| 42035                                                                    | Series 41 A2L Manifold Only, 3-1/8" (80mm) Gauges, R-32/454B/410A PSI °F                                                                                  |
| 42036                                                                    | Series 41 A2L Manifold 3-1/8" (80mm) Gauges, PLUS II <sup>™</sup> 1/4" Hoses 60"<br>3-Pak RYB, R-32/454B/410A PSI °F                                      |
| 49974                                                                    | TITAN <sup>®</sup> A2L 4-Valve Manifold Only, 3-1/8" (80mm) Gauges,<br>R-32/454B/410A PSI °F                                                              |
| 49975                                                                    | TITAN <sup>®</sup> A2L 4-Valve Manifold 3-1/8" (80mm) Gauges, PLUS II <sup>™</sup> 1/4" Hoses 60"<br>3-Pak RYB, Compact Ball Valve, R-32/454B/410A PSI °F |
| 46014                                                                    | BRUTE II® A2L Manifold Only, 3-1/8" (80mm) Gauges, R-32/454B/410A PSI °F                                                                                  |
| 46015                                                                    | BRUTE II <sup>®</sup> A2L Manifold 3-1/8" (80mm) Gauges, PLUS II <sup>™</sup> 1/4" Hoses 60"<br>3-Pak RYB, Compact Ball Valve, R-32/454B/410A PSI °F      |
| REPLACEMENT PARTS                                                        |                                                                                                                                                           |
| 49117                                                                    | A2L Manifold Gauge - RED, 3-1/8" (80mm), R-32/454B/410A PSI °F                                                                                            |
| 49217*                                                                   | Certified 49117 A2L Manifold Gauge - RED, 3-1/8" (80mm),<br>R-32/454B/410A PSI °F                                                                         |
| 49118                                                                    | A2L Manifold Gauge - BLUE, 3-1/8" (80mm), R-32/454B/410A PSI °F                                                                                           |
| 49218*                                                                   | Certified 49118 A2L Manifold Gauge - BLUE, 3-1/8" (80mm),<br>R-32/454B/410A PSI °F                                                                        |
| 49100                                                                    | 3 1/8" (80mm) Replacement Crystal                                                                                                                         |
| OPTIONAL ACCESSORIES (Protective Boots Included with BRUTE II® Manifold) |                                                                                                                                                           |
| 49095                                                                    | ManCover <sup>™</sup> for Manifold Protection                                                                                                             |
| 49190                                                                    | 3 1/8" Set of Protective Gauge Boots (1 Red; 1 Blue)                                                                                                      |
| 49191                                                                    | 3 1/8" Protective Gauge Boot - RED                                                                                                                        |
| 49192                                                                    | 3 1/8" Protective Gauge Boot - BLUE                                                                                                                       |