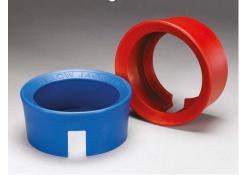

**Protective Gauge Boots** 

| P/N                                                                      | DESCRIPTION                                                                                                                                               |
|--------------------------------------------------------------------------|-----------------------------------------------------------------------------------------------------------------------------------------------------------|
| 42035                                                                    | Series 41 A2L Manifold Only, 3-1/8" (80mm) Gauges, R-32/454B/410A PSI °F                                                                                  |
| 42036                                                                    | Series 41 A2L Manifold 3-1/8" (80mm) Gauges, PLUS II <sup>™</sup> 1/4" Hoses 60"<br>3-Pak RYB, R-32/454B/410A PSI °F                                      |
| 49974                                                                    | TITAN <sup>®</sup> A2L 4-Valve Manifold Only, 3-1/8" (80mm) Gauges,<br>R-32/454B/410A PSI °F                                                              |
| 49975                                                                    | TITAN <sup>®</sup> A2L 4-Valve Manifold 3-1/8" (80mm) Gauges, PLUS II <sup>™</sup> 1/4" Hoses 60"<br>3-Pak RYB, Compact Ball Valve, R-32/454B/410A PSI °F |
| 46014                                                                    | BRUTE II® A2L Manifold Only, 3-1/8" (80mm) Gauges, R-32/454B/410A PSI °F                                                                                  |
| 46015                                                                    | BRUTE II <sup>®</sup> A2L Manifold 3-1/8" (80mm) Gauges, PLUS II <sup>™</sup> 1/4" Hoses 60"<br>3-Pak RYB, Compact Ball Valve, R-32/454B/410A PSI °F      |
| REPLACEMENT PARTS                                                        |                                                                                                                                                           |
| 49117                                                                    | A2L Manifold Gauge - RED, 3-1/8" (80mm), R-32/454B/410A PSI °F                                                                                            |
| 49217*                                                                   | Certified 49117 A2L Manifold Gauge - RED, 3-1/8" (80mm),<br>R-32/454B/410A PSI °F                                                                         |
| 49118                                                                    | A2L Manifold Gauge - BLUE, 3-1/8" (80mm), R-32/454B/410A PSI °F                                                                                           |
| 49218*                                                                   | Certified 49118 A2L Manifold Gauge - BLUE, 3-1/8" (80mm),<br>R-32/454B/410A PSI °F                                                                        |
| 49100                                                                    | 3 1/8" (80mm) Replacement Crystal                                                                                                                         |
| OPTIONAL ACCESSORIES (Protective Boots Included with BRUTE II® Manifold) |                                                                                                                                                           |
| 49095                                                                    | ManCover <sup>™</sup> for Manifold Protection                                                                                                             |
| 49190                                                                    | 3 1/8" Set of Protective Gauge Boots (1 Red; 1 Blue)                                                                                                      |
| 49191                                                                    | 3 1/8" Protective Gauge Boot - RED                                                                                                                        |
| 49192                                                                    | 3 1/8" Protective Gauge Boot - BLUE                                                                                                                       |